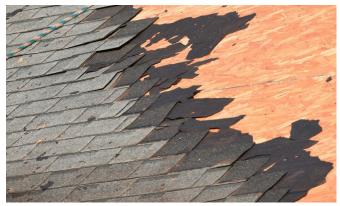

## When to Consider Roof Replacement?

Roof replacement is something to consider when your roof shows visible signs of significant damage or age. Key indicators include frequent leaks, sagging areas, or missing and cracked shingles. If your roof is more than 20 years old and you notice substantial wear, such as granule loss from shingles or moss and algae growth, it might be nearing the end of its lifespan.